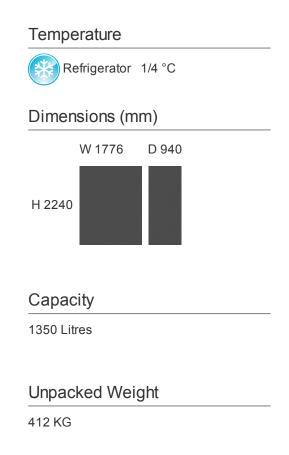

|          | Doors                          |
|----------|--------------------------------|
| Standard | Solid Full                     |
| Option   | Hinged - Right Hand            |
|          | Glass with Lights              |
|          | Refrigeration                  |
| Standard | Forced Air                     |
|          | Integral                       |
| Standard | Remote - less condensing       |
|          | R404a                          |
|          | Drain Required?                |
| Standard |                                |
|          |                                |
|          |                                |
|          | Option<br>Standard<br>Standard |

| Electrical Data & Service<br>Information |          |  |
|------------------------------------------|----------|--|
| 230 Volts                                | Standard |  |
| 50Hz                                     | Standard |  |
| 1 Phase                                  | Standard |  |
| Running Watts                            | 1400     |  |
| Running Amps                             | 6.7      |  |
| Thermal Heat Rejection<br>(W)            | 1,476    |  |
| Noise (dBa @ 1m)                         | TBC      |  |
| Fuse Required (A)                        | 13 amp   |  |