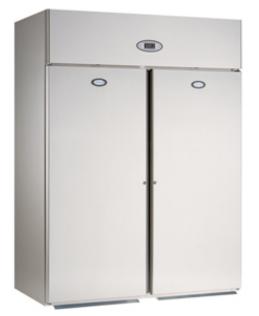

# GRL2H Roll-In Refrigerator Cabinet GRL2H

#### Features & Benefits

Ideal for kitchens where the benefits of Gastronorm trolleys can be realised. By minimising food handling, Gastronorm roll-ins can increase both kitchen efficiency and levels of hygiene and food safety

- Large quantities of chilled or cooked food moved quickly and easily
- Efficient and accurate microprocessor control of storage temperature and defrost system
- Forced air refrigeration means even temperatures for safe food storage, even at ambient temps of 43 常C
- Easy to clean. The storage compartment has smooth surfaces and coved corners with separate fan housings
- A number of different trolley sizes can be accommodated to offer a greater choice of storage