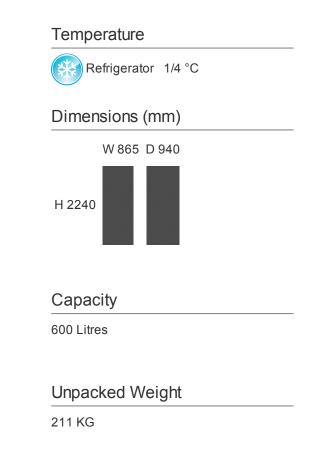

| External Finish                                                      |                    | Doors                                                                           |
|----------------------------------------------------------------------|--------------------|---------------------------------------------------------------------------------|
| 304 Stainless Steel<br>304 Stainless Steel Rear<br>For Island Siting | Standard<br>Option | Solid Full Standard<br>Hinged - Right Hand Standard<br>Glass with Lights Option |
| ternal Finish                                                        |                    | Refrigeration                                                                   |
| 304 Stainless Steel                                                  | Standard           | Forced Air Standard                                                             |
| shelving                                                             |                    | Integral Standard                                                               |
| astronorm Capacity: 1<br>/1 Trolley<br>lot<br>upplied)               | Standard           | Remote - less condensing Option<br>unit<br>R404a Standard<br>Drain Required? No |
| astronorm Capacity: 1<br>/1 Trolley<br>Not<br>upplied)               | Standard           |                                                                                 |